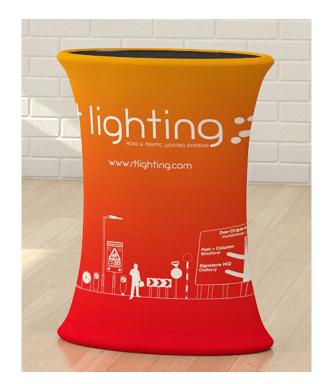

## Artwork Specification - Tex-Flex Instant Counter

Artwork should be provided as a high resolution PDF to the following specification

- CMYK colour profile
- Vector format/ 300dpi or higher
- Text outlined
- Images linked/embedded
- Layers flattened

No bleed or crop marks required

Artwork should be supplied at full size

Total Artwork size: 830mm (W) x 1070mm (H) x2

Delete all the cutout lines and check the secure area. The Guidelines on the artwork template contain: project line, shape line and secure line.

All major elements should be kept inside the secure line, while the background and graphic should fill to the project line.

The file name should look like: SYSTEMNAME\_FRONT/BACK\_DIMENSIONS

Watch our 'how to design artwork' video here

## front 830 x 1070 [mm]